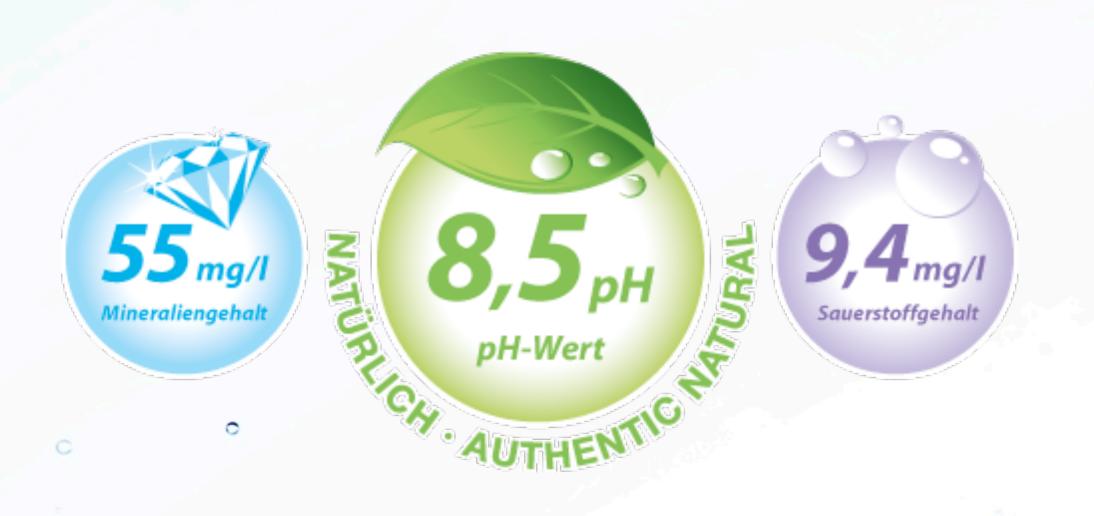

# perfectly pristine with a registered TDS: 55 mg/l

Because of the natural volcanic filter, our water is perfectly pristine compared to other premium waters on the market.

#### very high pH value of 8,5pH

ICEIS water has an alkaline pH value which regulates the acid-base balance of the body

pH-Wert

# natural water with high oxygen count of 9,4 mg/l