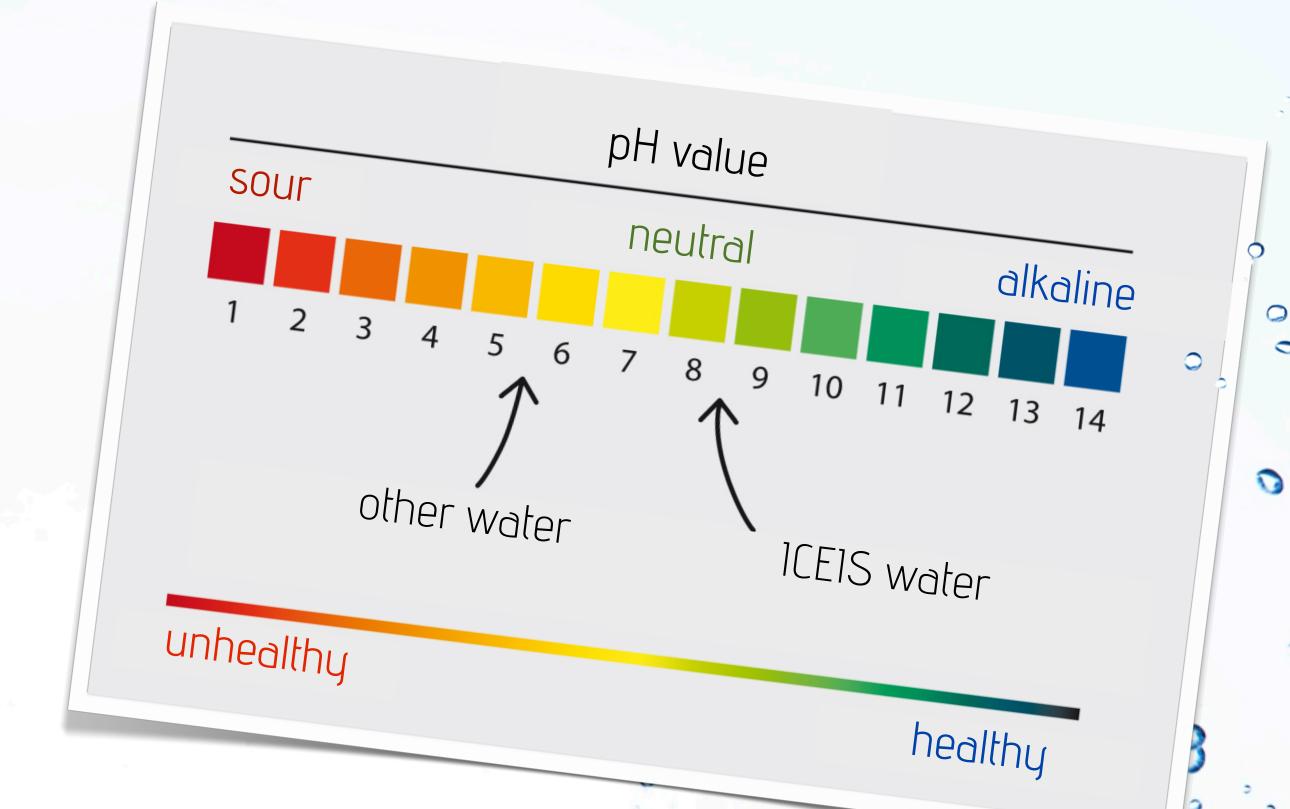

#### very high pH value of 8,5pH

ICEIS water has an alkaline pH value which regulates the acid-base balance of the body

pH-Wert

## Healthy through ICEIS

Stops heartburn in a natural way

ICEIS water regulates the acid-base balance of the body and stops heartburn - the widespread results of acidity.