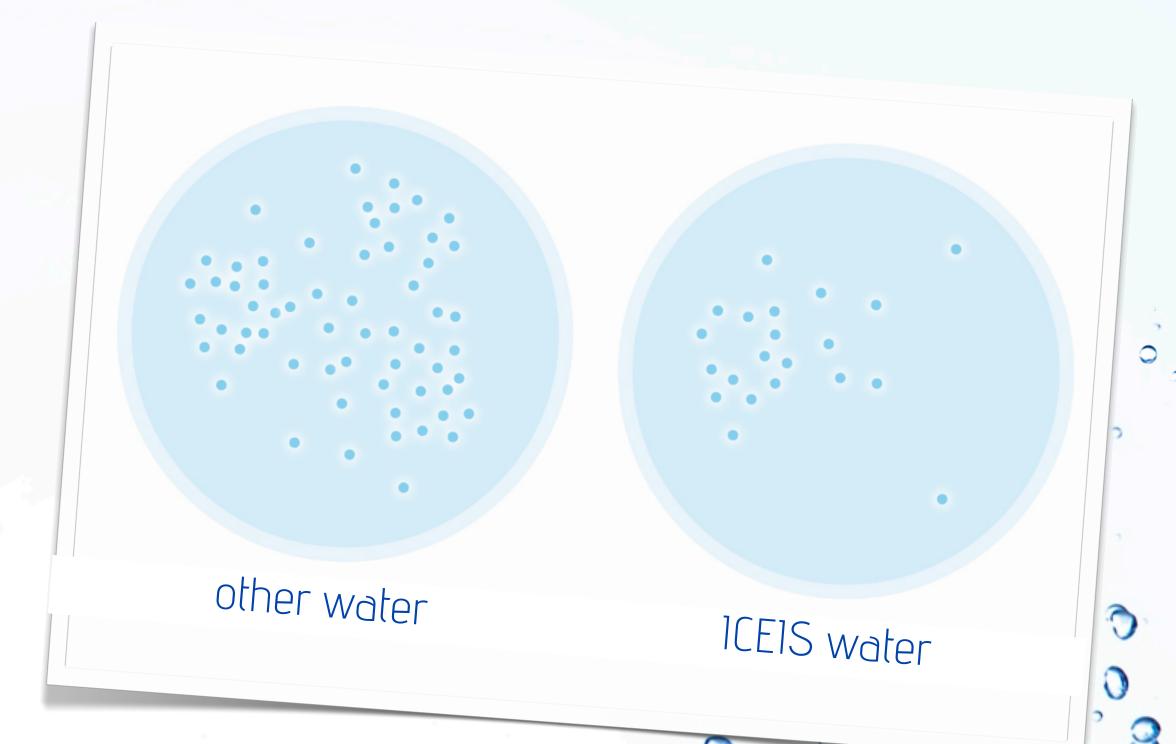

# perfectly pristine with a registered TDS: 55 mg/l

Because of the natural volcanic filter, our water is perfectly pristine compared to other premium waters on the market.