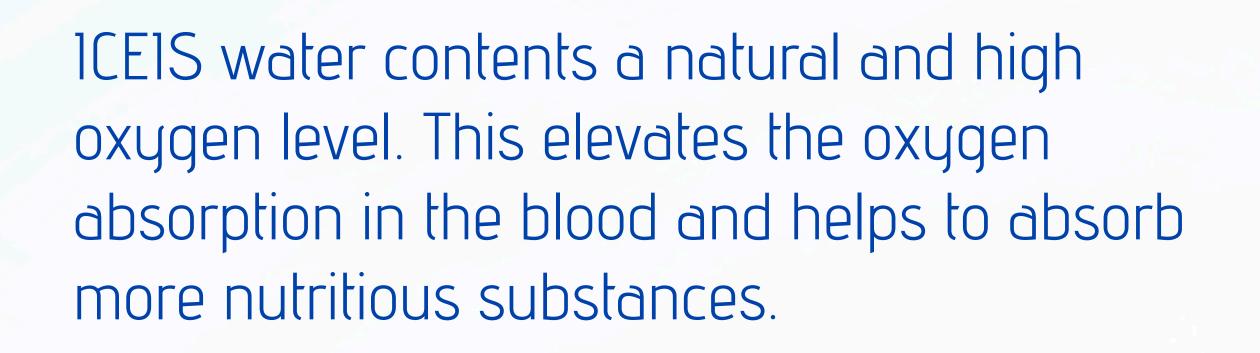

# natural water with high oxygen count of 9,4 mg/l

## Healthy through ICEIS

Reduces arthralgia and raises productivity

Because of the natural an high oxygen level (9,4 mg/l) more oxygen gets into the blood and raises productivity, especially in sports activities.